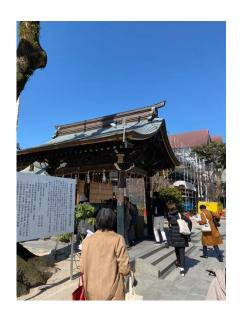

After that, we were given the opportunity to give an offering as well as take out our fortune. I learned a lot about the right way to pray at the shrine, and also the fact that each shrine has a different way of praying. There was a ceremony happening inside the shrine, which was very interesting to see.

Then, we were once again outside, there being a lot more history to be explored. We were told about the festival that happens in Fukuoka during the summer, and about the sumo wrestlers and the myth surrounding it. There was even a rock visitors were invited to try and lift – I didn't try, but it looked very heavy! There was also a different ceremony happening outside, so we had a better view.