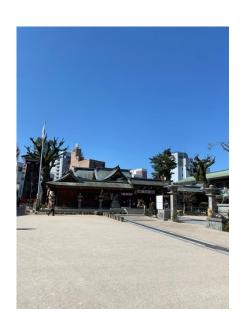

Then, once inside the Shrine area, the first highlight was a big tree on the left side of the shrine. I thought it was so interesting the pieces of History related to this shrine's mythology and the real life events surrounding it.