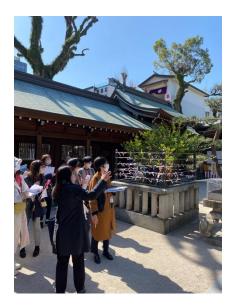

After, we were led inside the shrine and taught about the respectful practices. The group did the cleansing ritual before entering the Shrine building, and was taken to the side so more of the history of the place could be explained. I liked how the tour guide leading the training would focus on the details, and show pictures as she explained everything. She would often ask questions and prompt others in the group to answer or explain something. It was very engaging.

After that, we were given the opportunity to give an offering as well as take out our fortune. I learned a lot about the right way to pray at the shrine, and also the fact that each shrine has a different way of praying. There was a ceremony happening inside the shrine, which was very interesting to see.