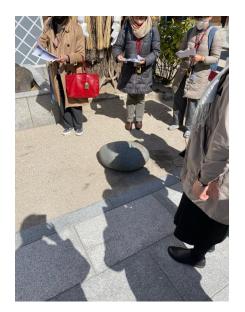

Then, we were once again outside, there being a lot more history to be explored. We were told about the festival that happens in Fukuoka during the summer, and about the sumo wrestlers and the myth surrounding it. There was even a rock visitors were invited to try and lift – I didn't try, but it looked very heavy! There was also a different ceremony happening outside, so we had a better view.