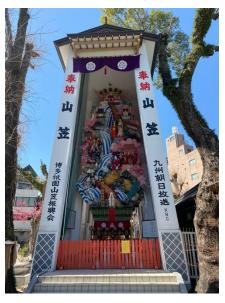

Then, we were once again outside, there being a lot more history to be explored. We were told about the festival that happens in Fukuoka during the summer, and about the sumo wrestlers and the myth surrounding it. There was even a rock visitors were invited to try and lift – I didn't try, but it looked very heavy! There was also a different ceremony happening outside, so we had a better view.