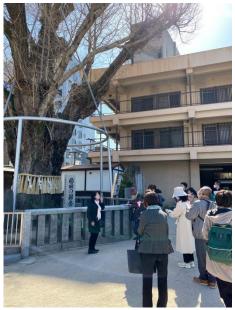

Then, once inside the Shrine area, the first highlight was a big tree on the left side of the shrine. I thought it was so interesting the pieces of History related to this shrine's mythology and the real life events surrounding it.

After, we were led inside the shrine and taught about the respectful practices. The group did the cleansing ritual before entering the Shrine building, and was taken to the side so more of the history of the place could be explained. I liked how the tour guide leading the training would focus on the details, and show pictures as she explained everything. She would often ask questions and prompt others in the group to answer or explain something. It was very engaging.