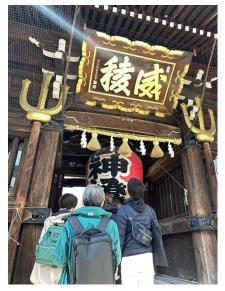

After, we were led inside the shrine and taught about the respectful practices. The group did the cleansing ritual before entering the Shrine building, and was taken to the side so more of the history of the place could be explained. I liked how the tour guide leading the training would focus on the details, and show pictures as she explained everything. She would often ask questions and prompt others in the group to answer or explain something. It was very engaging.