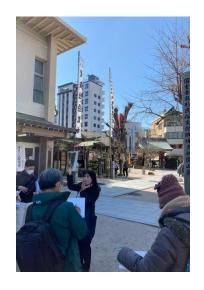

After, we were led inside the shrine and taught about the respectful practices. The group did the cleansing ritual before entering the Shrine building, and was taken to the side so more of the history of the place could be explained. I liked how the tour guide leading the training would focus on the details, and show pictures as she explained everything. She would often ask questions and prompt others in the group to answer or explain something. It was very engaging.

Then, we were once again outside, there being a lot more history to be explored. We were told about the festival that happens in Fukuoka during the summer, and about the sumo wrestlers and the myth surrounding it. There was even a rock visitors were invited to try and lift – I didn't try, but it looked very heavy! There was also a different ceremony happening outside, so we had a better view.