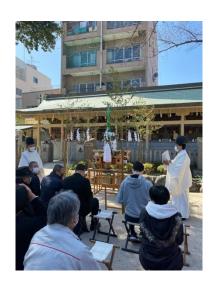

After that, we were given the opportunity to give an offering as well as take out our fortune. I learned a lot about the right way to pray at the shrine, and also the fact that each shrine has a different way of praying. There was a ceremony happening inside the shrine, which was very interesting to see.

Then, we were once again outside, there being a lot more history to be explored. We were told about the festival that happens in Fukuoka during the summer, and about the sumo wrestlers and the myth surrounding it. There was even a rock visitors were invited to try and lift – I didn't try, but it looked very heavy! There was also a different ceremony happening outside, so we had a better view.