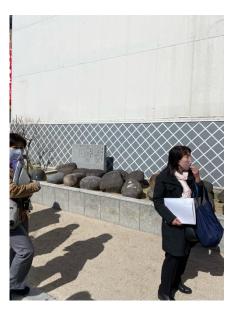

Then, we were once again outside, there being a lot more history to be explored. We were told about the festival that happens in Fukuoka during the summer, and about the sumo wrestlers and the myth surrounding it. There was even a rock visitors were invited to try and lift – I didn't try, but it looked very heavy! There was also a different ceremony happening outside, so we had a better view.