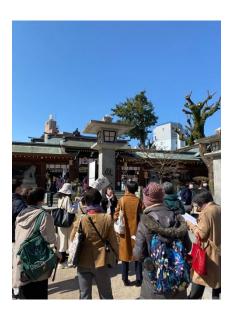

After, we were led inside the shrine and taught about the respectful practices. The group did the cleansing ritual before entering the Shrine building, and was taken to the side so more of the history of the place could be explained. I liked how the tour guide leading the training would focus on the details, and show pictures as she explained everything. She would often ask questions and prompt others in the group to answer or explain something. It was very engaging.

After that, we were given the opportunity to give an offering as well as take out our fortune. I learned a lot about the right way to pray at the shrine, and also the fact that each shrine has a different way of praying. There was a ceremony happening inside the shrine, which was very interesting to see.