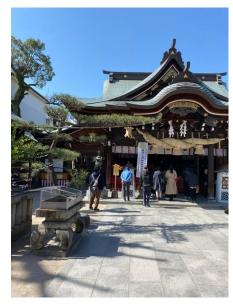

Then, we were once again outside, there being a lot more history to be explored. We were told about the festival that happens in Fukuoka during the summer, and about the sumo wrestlers and the myth surrounding it. There was even a rock visitors were invited to try and lift – I didn't try, but it looked very heavy! There was also a different ceremony happening outside, so we had a better view.