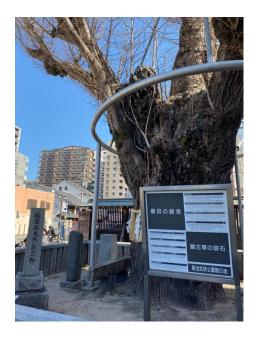

Then, once inside the Shrine area, the first highlight was a big tree on the left side of the shrine. I thought it was so interesting the pieces of History related to this shrine's mythology and the real life events surrounding it.