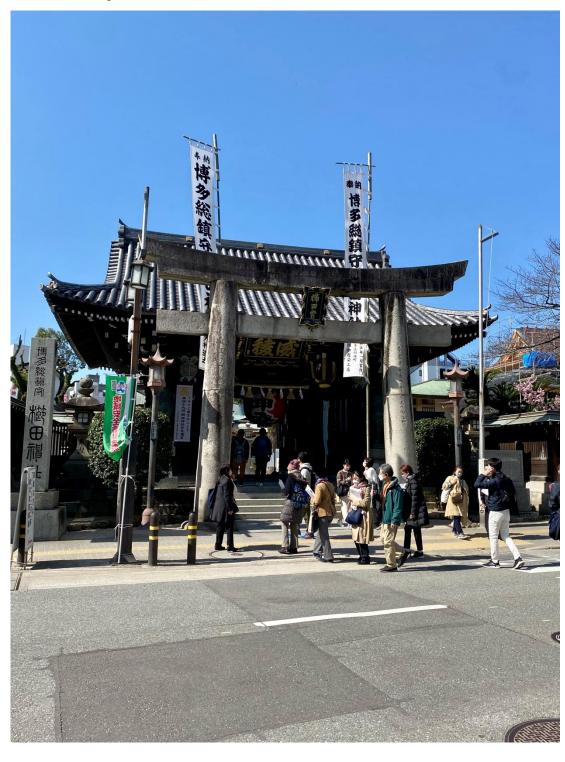

## Kushida Shrine

Date of visit: 5 of March of 2023

Purpose: Guide training

The visit began a bit before the Shrine itself, with the group going inside one of the historical houses and understanding a bit of the history of the area.

After, we were led inside the shrine and taught about the respectful practices. The group did the cleansing ritual before entering the Shrine building, and was taken to the side so more of the history of the place could be explained. I liked how the tour guide leading the training would focus on the details, and show pictures as she explained everything. She would often ask questions and prompt others in the group to answer or explain something. It was very engaging.